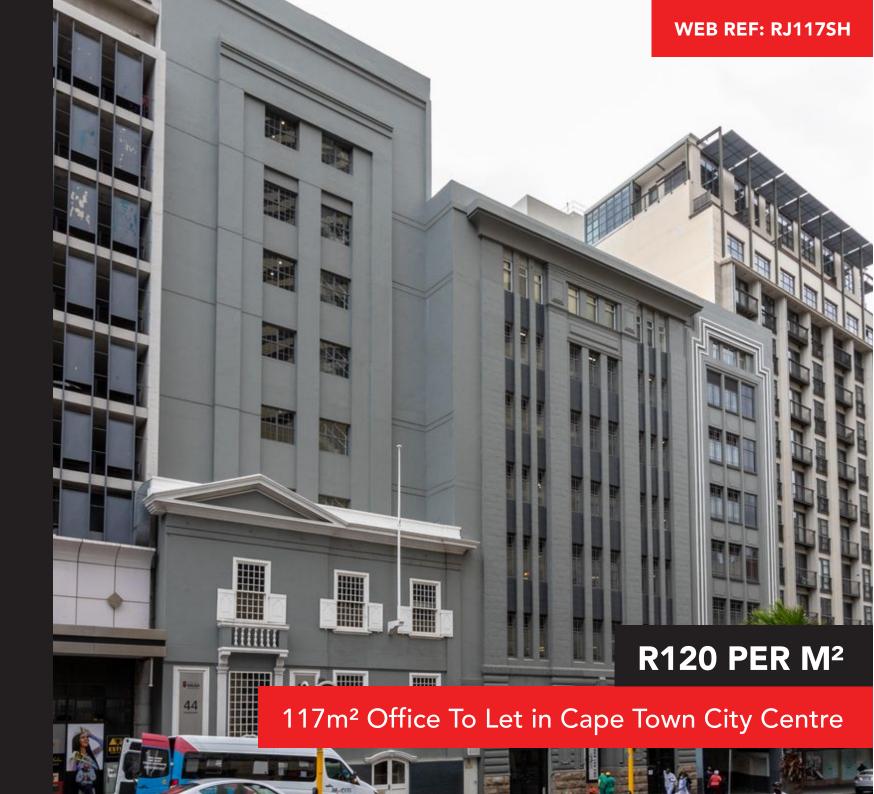

## OFFICE SPACE ON THE 3RD FLOOR OF STRAND STREET, CAPE TOWN CBD SALGA HOUSE

Office space to let on Strand Street. The building features 24-hour security with lift access and two entrances for convenience. The unit comes with a kitchen area and bathrooms. It also offers ample parking bays available at additional cost. With no load shedding, the building ensures uninterrupted work for its tenants. Salga House is excellently located in the Cape Town City Centre, in close proximity to a wide range of restaurants, cafes, and CBD shopping. It offers easy access to all forms of public transportation and major roads, making it a convenient location for businesses. The building's prime location and amenities make it a great choice for companies looking for a secure, easily accessible, and comfortable space to operate.